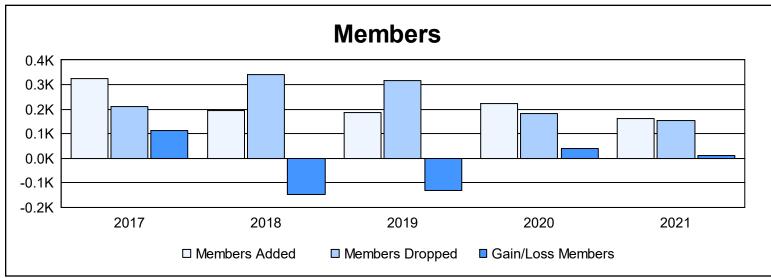

District LD 1 As of June 2021 Cumulative

| Year      | New<br>Clubs | Dropped<br>Clubs | Gain/<br>Loss<br>Clubs | New<br>Members | Charter<br>Members | Reinstate<br>Members | Transfer<br>Members | Total<br>Member<br>Added | Total<br>Members<br>Dropped | Gain/<br>Loss<br>Members |
|-----------|--------------|------------------|------------------------|----------------|--------------------|----------------------|---------------------|--------------------------|-----------------------------|--------------------------|
| 2016-2017 | 1            | 0                | 1                      | 289            | 29                 | 3                    | 2                   | 323                      | 210                         | 113                      |
| 2017-2018 | 1            | 3                | -2                     | 123            | 36                 | 32                   | 4                   | 195                      | 342                         | -147                     |
| 2018-2019 | 0            | 4                | -4                     | 159            | 5                  | 17                   | 4                   | 185                      | 316                         | -131                     |
| 2019-2020 | 3            | 0                | 3                      | 137            | 79                 | 5                    | 3                   | 224                      | 183                         | 41                       |
| 2020-2021 | 1            | 1                | 0                      | 132            | 26                 | 4                    | 1                   | 163                      | 154                         | 9                        |
| Average   | 1            | 2                | 0                      | 168            | 35                 | 12                   | 3                   | 218                      | 241                         | -23                      |